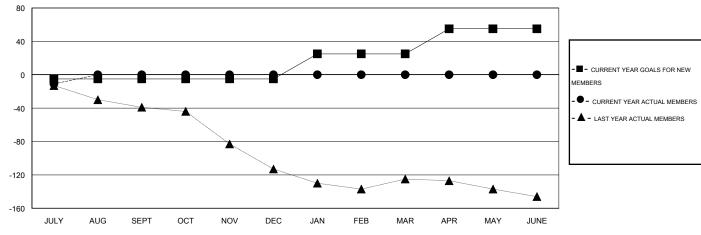

## GOALS AND ACTUAL MEMBERS CUMULATIVE

| DROPPED CLUBS: 1  DROPPED MEMBERS |         | 2 CLUBS OF 31 ADDED 1 OR MORE<br>NEW MEMBERS | GENDER DISTRIBU<br>MALE<br>FEMALE     | TION<br>377 (45.15%)<br>458 (54.85%) |            |
|-----------------------------------|---------|----------------------------------------------|---------------------------------------|--------------------------------------|------------|
| DECEASED CLUB CANCELLED           | 1<br>10 | CLICK HERE FOR HEALTH ASSESSMENT DATA        | FAMILY UNIT MEMBERS HEAD OF HOUSEHOLD |                                      | 528<br>264 |
| TOTAL TOTAL                       | 14      |                                              | NON-HEAD OF HOUSEHOL                  | 264                                  |            |